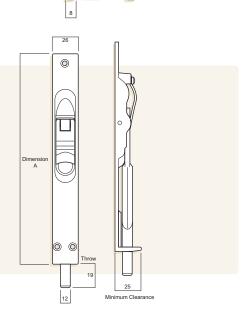

### L841 & L840

The L841 and L840 are flush mounted bolts incorporating a toggle action to throw or withdraw the bolt. Available in 150 or 200 mm lengths, dimension A (nominal length).

### **Bolt Throw**

L841, L840, 843 Toggle Action. L842 Slide Action.

### **Ordering Procedure**

| 3       |               |        |                    |              |             |  |  |  |
|---------|---------------|--------|--------------------|--------------|-------------|--|--|--|
| Product | Bolt Throw    | Length | Finishes           | Packaging    | Part No     |  |  |  |
| L841    | Toggle Action | 150 mm | Bright Chrome      | Display pack | L841CPDP    |  |  |  |
|         |               |        | Polished Brass     | Display pack | L841PBPDP   |  |  |  |
|         |               |        | Satin Chrome       | Display pack | L841SCDP    |  |  |  |
|         |               |        |                    |              |             |  |  |  |
| L840    | Toggle Action | 200 mm | Bright Chrome      | Display pack | L840CPDP    |  |  |  |
|         |               |        | Polished Brass     | Display pack | L840PBPDP   |  |  |  |
|         |               |        | Satin Chrome       | Display pack | L840SCDP    |  |  |  |
|         |               |        |                    |              |             |  |  |  |
| 843     | Toggle Action | 600 mm | Polished Brass     | Trade pack   | 843x600 PB  |  |  |  |
|         |               |        | Satin Chrome Plate | Trade pack   | 843x600 SCP |  |  |  |