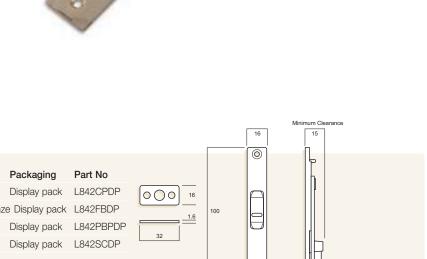

#### 1842

Designed for use on small timber doors and cupboards, the L842 is a flush mounted bolt incorporating a slide action to throw or withdraw the bolt.

Available in 100 mm length.

### **Bolt Throw**

L841, L840, 843 Toggle Action. L842 Slide Action.

## **Ordering Procedure**

| Product | Bolt Throw   | Length | Finishes         | Packaging      | Part No   |
|---------|--------------|--------|------------------|----------------|-----------|
| L842    | Slide Action | 100 mm | Bright Chrome    | Display pack   | L842CPDP  |
|         |              |        | Florentine Bronz | e Display pack | L842FBDP  |
|         |              |        | Polished Brass   | Display pack   | L842PBPDP |
|         |              |        | Satin Chrome     | Display pack   | L842SCDP  |
|         |              |        |                  |                |           |